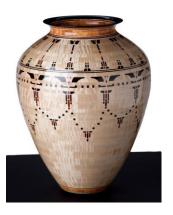

# **Winning Entry's from Members**

Pete Campbell "Smooth"

<u>Michael Lorch</u> "<u>Pele's Eyes</u>" <u>Calabash Bowl</u>

Ken Cowell "Vessel-#901"

<u>Virgil Krueger</u> "<u>YAAAH" Breaching Whale</u>

Tom Edwards "Bowl"

<u>Tom Thorton</u>
"<u>4 Drawer Jewelry Box</u>"

<u>Russ Filbeck</u> "<u>Tigar Maple"</u> <u>Rocking Chair</u>"

Andrew Zimmerman

"Barking to the Blues Acoustic Guitar"

Brian Carnett
"Levichest"

Mike Jackofsky
"Natural Edge Hollow Form"

"Hollow Vessel"

"Lingerie Dresser"

Tom Christenson "Display Table"

<u>Jason Lane</u> "<u>Bow Tie</u>" <u>Lectern</u>

Thomas Nordstrom
"Chest of Drawers"

<u>Viki Hennon</u>
"<u>Louis Falls Coffee Table</u>"

Sue Spray "The Cube Rocker"

<u>Del Cover</u> "<u>Balboa Park Bench</u>"

<u>Peter Shoemaker</u>
"<u>High Performance Touring & Cruising Kayak</u>"