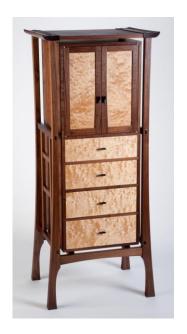

# **Winning Entry's from Members**

Pete Campbell "Smooth"

<u>Michael Lorch</u> "<u>Pele's Eyes</u>" <u>Calabash Bowl</u>

Ken Cowell "Vessel-#901"

<u>Virgil Krueger</u> "<u>YAAAH" Breaching Whale</u>

Tom Edwards "Bowl"

<u>Tom Thorton</u>
"<u>4 Drawer Jewelry Box</u>"

<u>Russ Filbeck</u> "<u>Tigar Maple"</u> <u>Rocking Chair</u>"

Andrew Zimmerman

"Barking to the Blues Acoustic Guitar"

Brian Carnett
"Levichest"

Mike Jackofsky
"Natural Edge Hollow Form"

"Hollow Vessel"

"Lingerie Dresser"

Tom Christenson "Display Table"

<u>Jason Lane</u> "<u>Bow Tie</u>" <u>Lectern</u>

Thomas Nordstrom
"Chest of Drawers"

<u>Viki Hennon</u>
"<u>Louis Falls Coffee Table</u>"