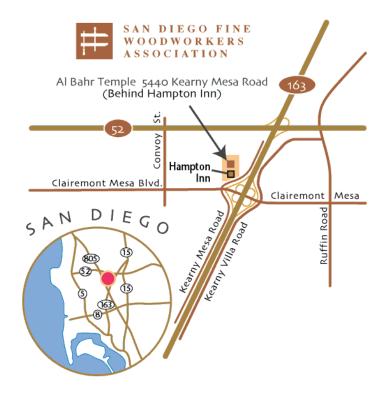

# July 2009 Newsletter

Issue 5

The Next Meeting is 7pm, July 29<sup>th</sup>
at the Al Bahr Temple, 5440 Kearny Mesa Rd.
Behind the Hampton Inn

#### **General Membership Meetings**

Al Bahr Temple, 5440 Kearney Mesa Road, SD behind the Hampton Inn. 7:00 PM

July 29 September 30 December 2