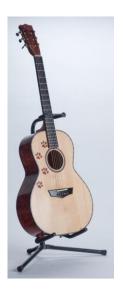

<u>Tom Thorton</u>
"<u>4 Drawer Jewelry Box</u>"

<u>Russ Filbeck</u> "<u>Tigar Maple"</u> <u>Rocking Chair</u>"

Andrew Zimmerman

"Barking to the Blues Acoustic Guitar"

Brian Carnett
"Levichest"

Mike Jackofsky
"Natural Edge Hollow Form"