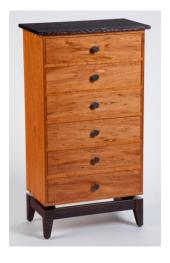

"Hollow Vessel"

"Lingerie Dresser"

Tom Christenson "Display Table"

<u>Jason Lane</u> "<u>Bow Tie</u>" <u>Lectern</u>

Thomas Nordstrom
"Chest of Drawers"

<u>Viki Hennon</u>
"<u>Louis Falls Coffee Table</u>"