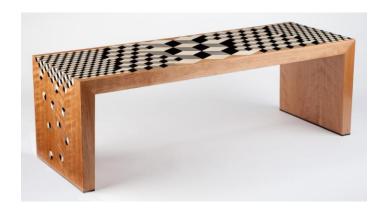

Sue Spray "The Cube Rocker"

<u>Del Cover</u> "<u>Balboa Park Bench</u>"

<u>Peter Shoemaker</u>
"<u>High Performance Touring & Cruising Kayak</u>"