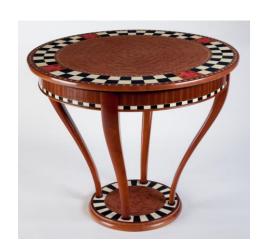

# **Winning Entry's from Members**

Pete Campbell "Smooth"

<u>Michael Lorch</u> "<u>Pele's Eyes</u>" <u>Calabash Bowl</u>

Ken Cowell "Vessel-#901"

<u>Virgil Krueger</u> "<u>YAAAH" Breaching Whale</u>

Tom Edwards "Bowl"

"Hollow Vessel"

"Lingerie Dresser"

Tom Christenson "Display Table"

<u>Jason Lane</u> "<u>Bow Tie</u>" <u>Lectern</u>

Thomas Nordstrom
"Chest of Drawers"

<u>Viki Hennon</u>
"<u>Louis Falls Coffee Table</u>"