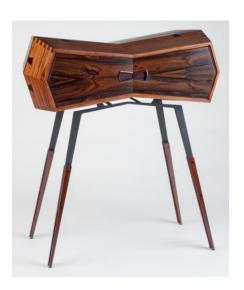

<u>Tom Thorton</u>
"<u>4 Drawer Jewelry Box</u>"

<u>Russ Filbeck</u> "<u>Tigar Maple"</u> <u>Rocking Chair</u>"

Andrew Zimmerman

"Barking to the Blues Acoustic Guitar"

Brian Carnett
"Levichest"

Mike Jackofsky
"Natural Edge Hollow Form"