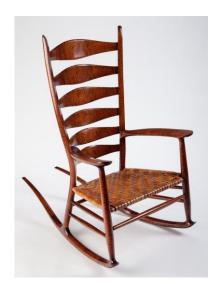

<u>Tom Thorton</u>
"<u>4 Drawer Jewelry Box</u>"

<u>Russ Filbeck</u> "<u>Tigar Maple"</u> <u>Rocking Chair</u>"

Andrew Zimmerman

"Barking to the Blues Acoustic Guitar"

Brian Carnett
"Levichest"

Mike Jackofsky
"Natural Edge Hollow Form"