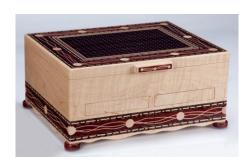

<u>Tom Thorton</u>
"<u>4 Drawer Jewelry Box</u>"

<u>Russ Filbeck</u> "<u>Tigar Maple"</u> <u>Rocking Chair</u>"

Andrew Zimmerman

"Barking to the Blues Acoustic Guitar"

Brian Carnett
"Levichest"

Mike Jackofsky
"Natural Edge Hollow Form"